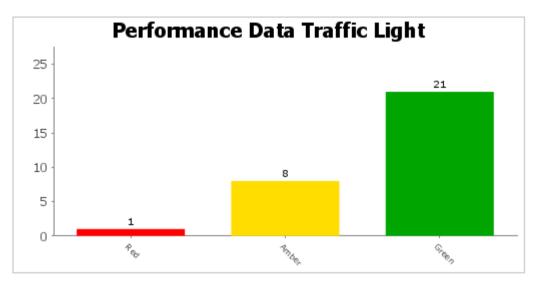

0%00%00%00%00%00%00%00%00%00%00%0 | 251 of the 346 decisions on minor applications this year have been made within the statutory period. Since December 2012 the team has been focussed on clearing a backlog of decision and resolving negotiations over legal agreements. To ensure improved speed of decision making in to the future the Council has developed an improved draft Legal Agreement which should assist officers in receiving completed Agreements more quickly and resulting in an increase in the proportion of decisions being made within target time. With the backlog now reduced to a manageable level officers are prioritising making decisions on new applications within the statutory targets of 8 weeks, to ensure improved performance in the remaining month of this year and in to 2013/14. |



| ယ<br>Code     | Description                                                | Year to<br>Date<br>Value | Year to<br>Date<br>Target | Good<br>Performance | Trend Chart                            | Latest Note                                                                                                                                                                                                                                                                                                                                                                                                 |
|---------------|------------------------------------------------------------|--------------------------|---------------------------|---------------------|----------------------------------------|-------