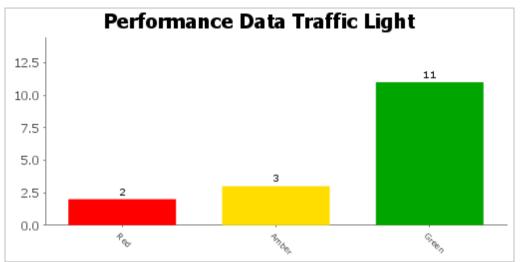

# PERFORMANCE AND GOVERNANCE 17 April 2013 at 7.00 pm

Please find updated documents for the following items:

|     |                                                            | Adrian<br>Powbotham |
|-----|------------------------------------------------------------|---------------------|
| 10. | Budget Monitoring - January 2013 Figures and February 2013 | (Pages 7 - 14)      |
|     |                                                            | Lee Banks           |
| 1.  | Performance Report                                         | (Pages 1 - 6)       |



# **Environment Select Committee PI's**



Page Year to Year to Good Code Description **Trend Chart Date Date Latest Note Performance Value Target** 17 of the 26 decisions on major applications 100.00% this year have been made within the 90.00% statutory period. In February 3 of the 4 80.00% major applications determined were within major applications determined were within the statutory time period. A number of major applications received this year have raised complex issues. To protect the quality of the decisions made and to mitigate the risk of decisions being taken to appeal additional time has been taken to negotiate and 70.00% Processing of 60.00% planning 50.00% LPI DC applications: Major 65.38% 84.00% 40.00% 007a Aim to applications in 13 30.00% maximise 20.00% weeks 10.00% resolve issues, often with the agreement of Reg